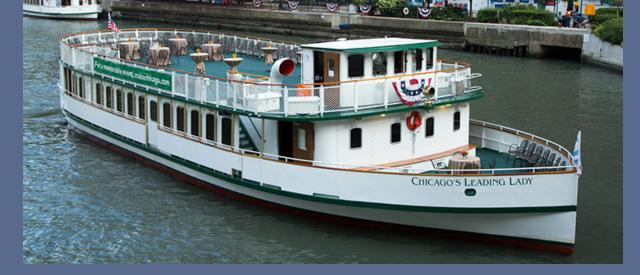

## CHICAGO'S LEADING LADY

## PERFECT FOR 50-200 GUESTS

Chicago's Leading Lady is our largest luxury vessel and boasts oversized entertaining space to comfortably accommodate your special entertaining needs. Stunning skyline views from the Chicago River and Lake Michigan accompanied by our five-star service guarantees a special cruise your guests won't be able to stop talking about! Departing from Chicago's Riverwalk at Michigan Avenue.

## **VESSEL FEATURES**

- Warm interior with mahogany and brass finishes
- Extra large private upper deck offering 360-degree city, river & lake views
- Fully enclosed climate-controlled interior salon with large panoramic windows
- Tables and chairs for interior salon and upper deck
- Two full-service bars available

- Two flat screen TVs with DVD player & Mac Mini for digital presentations
- Three luxurious marble and granite restrooms
- Seating for up to 96 indoors, 131 overall and up to 200 guests for reception style
- No minimum number of guests required
- Full service catering is required for all events
- P.A. system, Bluetooth connection, SiriusXM Radio